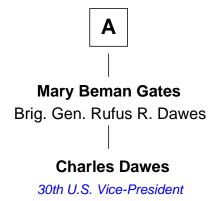

## FamousKin.com Relationship Chart of

**Charles Dawes** 

30th U.S. Vice-President

7th cousin 1 time removed of

Stage, TV and Movie Actress

## John Taylor Thankful Woodward **Rhoda Taylor** Samuel Taylor Samuel Parsons Mary Hitchcock **Hannah Parsons Othniel Taylor** John Coe Martha Arms Sibylla Coe **Othniel Taylor Dorothy Wilder** Joseph Hull **Elizabeth Hull Clorinda Taylor** Levi Chapman Lemuel Barnard Sibyl Chapman **Emily Ward Barnard** Samuel H. Robinson Joshua Shipman **Charles Shipman** Elizabeth Ellen Robinson Joanna Herrick Bartlett Henry C. McConnell **Betsey Sibyl Shipman Mary Robinson McConnell** Beman Gates James Lee Gish Lillian Gish Stage, TV and Movie Actress