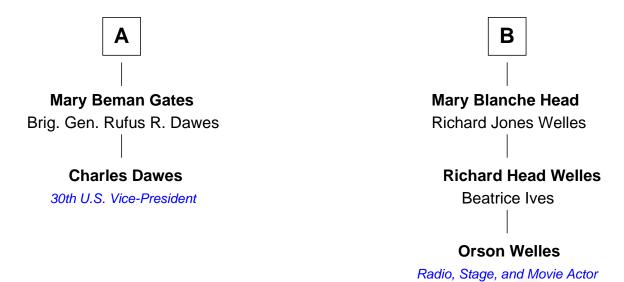

## FamousKin.com Relationship Chart of

## **Charles Dawes**

30th U.S. Vice-President

8th cousin 1 time removed of

## **Orson Welles**

Radio, Stage, and Movie Actor