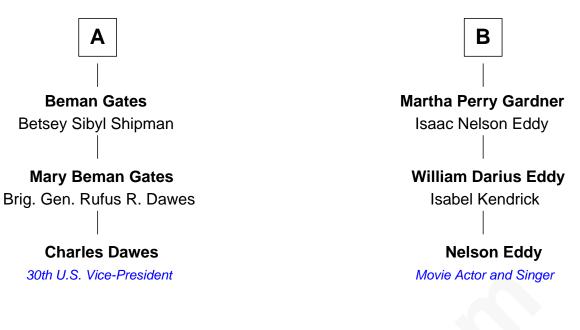

## FamousKin.com Relationship Chart of

**Charles Dawes** 30th U.S. Vice-President

9th cousin of

## **Nelson Eddy**

Movie Actor and Singer

| Edmund Freeman    |                    |
|-------------------|--------------------|
| with wife         | with wife          |
| Bennett Hodsoll   | Elizabeth          |
|                   |                    |
| John Freeman      | Mary Freeman       |
| Mercy Prence      | Edward Perry       |
| Edmund Freeman    | Samuel Perry       |
| Ruth Merrick      | Mary Tucker        |
| Ruth Freeman      | Edward Perry       |
| Israel Doane      | Sarah Tripp        |
| Prence Doane      | Edward Perry       |
| Elizabeth Godfrey | Lydia Macomber     |
| Abigail Doane     | Hannah Perry       |
| Hezekiah Ackley   | Coggeshall Butts   |
| Abigail Ackley    | Hannah Butts       |
| Daniel Beman      | William H. Read    |
| Ruth Beman        | Charlotte E. Read  |
| Aaron Gates       | William H. Gardner |
| Α                 | В                  |