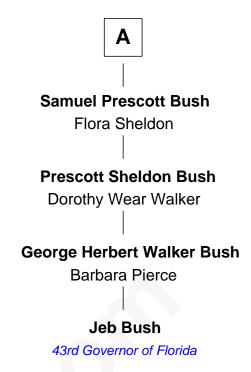

## FamousKin.com Relationship Chart of

**Charles Dawes** 

30th U.S. Vice-President

7th cousin 3 times removed of

43rd Governor of Florida

| Mary                      |                       |
|---------------------------|-----------------------|
|                           |                       |
|                           |                       |
|                           |                       |
| John Davenport            | Jonathan Davenport    |
| Naomi                     | Hannah Maynard        |
|                           |                       |
| Mehitable Davenport       | Hannah Davenport      |
| James Mears               | Nathaniel House       |
|                           |                       |
| Catharine Mears           | John House            |
| Samuel May                | Deborah Guile         |
|                           |                       |
| Mehitable May             | Deborah House         |
| William Dawes             | Timothy Bush          |
| Janes                     |                       |
| MUU Maaaa Baasa           | T'avad a Baal         |
| William Mears Dawes       | Timothy Bush          |
| Abigail Kendall Holden    | Lydia Newcomb         |
|                           |                       |
| Henry Dawes               | Obadiah Newcomb Bush  |
| Sarah Cutler              | Harriet B Smith       |
|                           |                       |
| Brig. Gen. Rufus R. Dawes | Rev. James Smith Bush |
| Mary Beman Gates          | Harriet Eleanor Fay   |
|                           |                       |
| Charles Payres            |                       |
| Charles Dawes             | <b>A</b>              |
| 30th U.S. Vice-President  |                       |