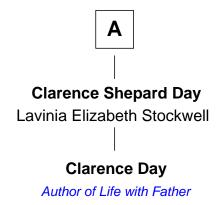

## FamousKin.com Relationship Chart of

**Clarence Day** 

Author of Life with Father

6th cousin 2 times removed of

39th Governor of North Carolina