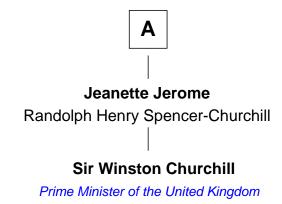

## George Partridge Sarah Tracy Lydia Partridge **Elizabeth Partridge** William Brewster James Allen **Amy Allen Benjamin Brewster** Elizabeth Witter Joseph Hatch **William Brewster** Rebecca Hatch **Damaris Gates** Nathaniel Berry **Drusilla Brewster** Rebecca Berry William Ely John Beach Mary Ely Mehitable Beach Ambrose Hall Henry Day **Benjamin Henry Day Ambrose Hall Evelina Shepard** Clarissa Wilcox **Clarence Shepard Day** Clarissa Hall Lavinia Elizabeth Stockwell Leonard Walter Jerome **Clarence Day** Author of Life with Father