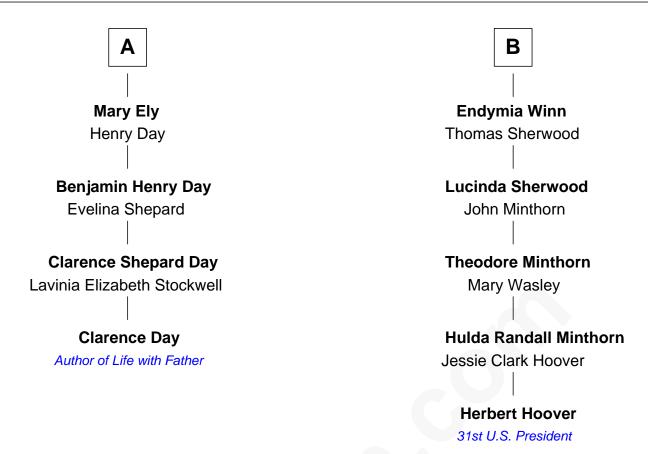

## FamousKin.com Relationship Chart of

**Clarence Day** 

Author of Life with Father

10th cousin 1 time removed of

Herbert Hoover 31st U.S. President