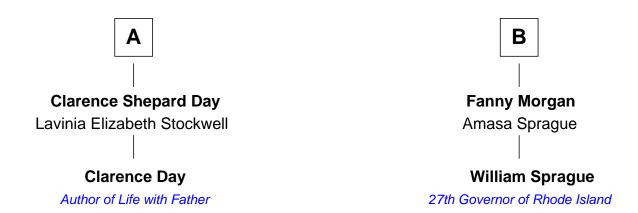

## FamousKin.com Relationship Chart of

**Clarence Day** 

Author of Life with Father

8th cousin of

27th Governor of Rhode Island

## William Collier Jane Gates Sarah Collier **Elizabeth Collier** Love Brewster Constant Southworth William Brewster **Mary Southworth** David Alden Lydia Partridge **Benjamin Brewster** Priscilla Alden Samuel Chesebrough Elizabeth Witter William Brewster Priscilla Chesebrough **Damaris Gates** Jabez Chesebrough Priscilla Chesebrough **Drusilla Brewster** Thomas Leeds William Ely Mary Ely **Mary Leeds** Francois Michel Henry Day **Benjamin Henry Day Mary Mitchell Evelina Shepard** Youngs Morgan В