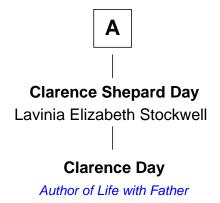

## FamousKin.com Relationship Chart of

**Clarence Day** 

Author of Life with Father

6th cousin 2 times removed of

Henry P. Baldwin

15th Governor of Michigan

William Collier Jane Gates Sarah Collier **Elizabeth Collier** Love Brewster Constant Southworth William Brewster William Southworth Rebecca Pabodie Lydia Partridge **Benjamin Brewster Samuel Southworth** Elizabeth Witter Abigail - - - - -Rebecca Southworth William Brewster **Damaris Gates** Ezra Lee **Drusilla Brewster** Rebecca Lee Rev. Moses Baldwin William Ely Mary Ely John Baldwin Henry Day Peggy Williams **Benjamin Henry Day** Henry P. Baldwin **Evelina Shepard** 15th Governor of Michigan