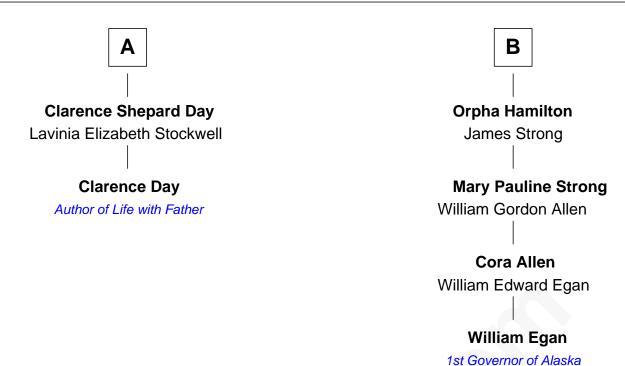

## FamousKin.com Relationship Chart of

**Clarence Day** 

Author of Life with Father

8th cousin 2 times removed of

1st Governor of Alaska

| William Brewster  Mary |                   |
|------------------------|-------------------|
|                        |                   |
|                        |                   |
| Love Brewster          | Jonathan Brewster |
| Sarah Collier          | Lucretia Oldham   |
| William Brewster       | Benjamin Brewster |
| Lydia Partridge        | Anna Addis        |
| Benjamin Brewster      | Anne Brewster     |
| Elizabeth Witter       | Matthew Coy       |
| William Brewster       | Matthew Coy       |
| Damaris Gates          | Sarah Welch       |
| Drusilla Brewster      | Matthew Coy       |
| William Ely            | Sarah Hewitt      |
| Mary Ely               | Elisha Coy        |
| Henry Day              | Mary Gray         |
| Benjamin Henry Day     | Paulina Coy       |
| Evelina Shepard        | Henry Hamilton    |
| A                      | В                 |