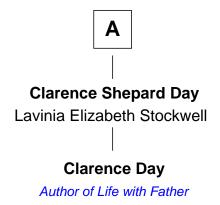

## FamousKin.com Relationship Chart of

**Clarence Day** 

Author of Life with Father

7th cousin 1 time removed of

**John Brown** 

American Abolitionist

## William Stebbins **Editha Stebbins Edward Stebbins Robert Day** Frances Tough **Mary Day Mary Stebbins** Samuel Ely Walter Gaylord John Ely Joanna Gaylord John Porter Mercy Bliss Caleb Ely Joanna Porter Mary Edwards Peter Mills **Rev. Gideon Mills** William Ely Drusilla Brewster Elizabeth Higley **Mary Ely Gideon Mills** Henry Day Ruth Humphrey **Benjamin Henry Day Ruth Mills Evelina Shepard** Owen Brown John Brown American Abolitionist