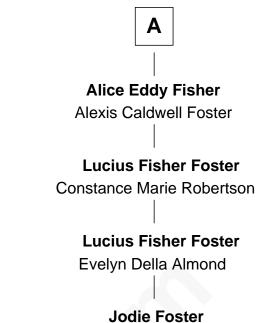

## 7th cousin 3 times removed of

**Jodie Foster** Movie Actress

| Agnes                      | Harris                |
|----------------------------|-----------------------|
| with husband               | with husband          |
| William Edwards            | William Spencer       |
|                            |                       |
| Richard Edwards            | Sarah Spencer         |
| Mary Talcott               | John Case             |
|                            |                       |
| John Edwards               | Samuel Case           |
| Christian Coffin           | Mary Westover         |
|                            |                       |
| Mary Edwards               | Mercy Case            |
| Caleb Ely                  | Thomas Barber         |
|                            |                       |
| William Ely                | Daniel Barber         |
| Drusilla Brewster          | Martha Phelps         |
|                            |                       |
| Mary Ely                   | Sarah Barber          |
| Henry Day                  | George Fisher         |
|                            |                       |
| Benjamin Henry Day         | Lucius George Fisher  |
| Evelina Shepard            | Caroline Amelia Field |
|                            |                       |
| Clarence Shepard Day       | Lucius George Fisher  |
| avinia Elizabeth Stockwell | Katherine Louise Eddy |
|                            |                       |
| Clarence Day               | Α                     |
| Author of Life with Father |                       |
|                            |                       |