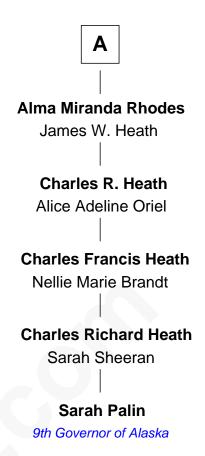

## FamousKin.com Relationship Chart of

**Hetty Green** 

"The Witch of Wall Street"

6th cousin 5 times removed of

9th Governor of Alaska

| Fran                       | ces Latham         |
|----------------------------|--------------------|
| with husband               | with husband       |
| Jeremiah Clarke            | William Dungan     |
|                            |                    |
| Weston Clarke              | Frances Dungan     |
| Mary Easton                | Randall Holden     |
| Anne Clarke                | Charles Holden     |
| Thomas Hicks               | Catherine Greene   |
| Thomas Hicks               | Catherine Holden   |
| Judith Akin                | John Rhodes        |
| Sarah Hicks                | Anthony Rhodes     |
| Gideon Howland             | Elizabeth Cranston |
| Gideon Howland             | William Rhodes     |
| Mehitable Howland          | Anne Westcott      |
| Abby Slocum Howland        | William Rhodes     |
| Edward Mott Robinson       | Sally Salisbury    |
| Hetty Green                | Charles W. Rhodes  |
| "The Witch of Wall Street" | Jane Goodrich      |
|                            |                    |
|                            | A                  |