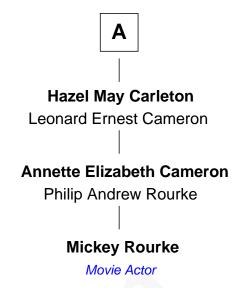

## FamousKin.com Relationship Chart of

**Nathaniel Currier** 

Lithographer (Currier & Ives)

4th cousin 5 times removed of



Movie Actor



## **Thomas Currier** Mary Osgood **Richard Currier Samuel Currier Dorothy Barnard Dorothy Foote Richard Currier** Samuel Currier Sarah Merrill Hannah Morrill **Abigail Currier John Currier** Elizabeth Bartlett **Daniel Fitts Hannah Currier Abel Fitts Nathaniel Currier Betsey George Currier Fitts Nathaniel Currier** Jemima Eaton George Lithographer (Currier & Ives) **Joshua George Fitts** Victoria Nancy Avery **Maud Alice Fitts** Joseph Clinton Carleton



Mickey Rourke photo by Anton Belickiy (CC BY 2.0)