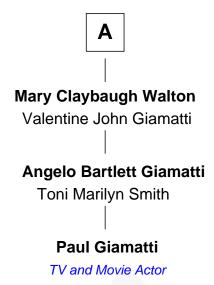

## FamousKin.com Relationship Chart of

**Nathaniel Currier** 

Lithographer (Currier & Ives)

4th cousin 5 times removed of



TV and Movie Actor



## **Thomas Currier** Mary Osgood **Richard Currier Samuel Currier Dorothy Barnard Dorothy Foote Richard Currier Samuel Currier** Sarah Merrill Hannah Morrill **John Currier Jacob Currier** Elizabeth Bartlett Hannah Morrill **Hannah Currier Deborah Currier Nathaniel Currier** William Burleigh **Nathaniel Currier** John Holmes Burleigh Matilda Buffum Lithographer (Currier & Ives) Sarah Elizabeth Burleigh James Thomas Davidson **Helen Buffum Davidson Bartlett Walton**



Paul Giamatti photo by Karon Liu (CC BY-SA 2.0)