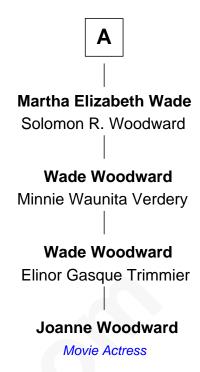

## FamousKin.com Relationship Chart of

## **Shanghai Pierce**

Texas Cattleman

7th cousin 3 times removed of

## **Joanne Woodward**

Movie Actress



## **Richard Warren** Elizabeth Walker Sarah Warren **Nathaniel Warren** John Cooke Sarah Walker **Alice Warren** Elizabeth Cooke **Daniel Wilcox** Thomas Gibbs **Susanna Wilcox** Sarah Gibbs Jonathan Head Isaac Cushman Joseph Head **Nathaniel Cushman** Bathsheba Palmer Sarah Coomer Jonathan Head Simeon Cushman Ruth Little Judith - - - - -**Daniel Head James Cushman** Hannah Davenport Elizabeth - - - - -**Hanna Phillips Head** Temperance Cushman Jonathan D. Pearce William Drayton Wade **Shanghai Pierce** Texas Cattleman