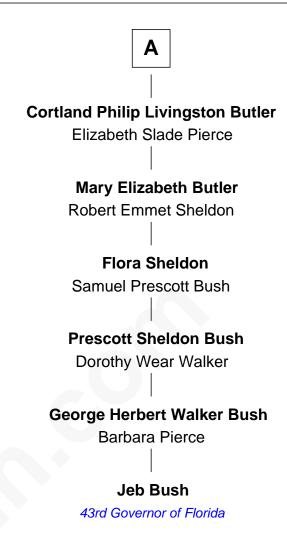

## FamousKin.com Relationship Chart of

**Shanghai Pierce** 

Texas Cattleman

7th cousin 5 times removed of

43rd Governor of Florida

## **Thomas Mitchell** Maria Tromdin **Constant Mitchell Experience Mitchell** John Fobes Jane Cooke **William Fobes** Elizabeth Mitchell Martha Pabodie John Washburn **Constant Fobes Mary Washburn** John Little Samuel Kingsley **Samuel Kingsley Fobes Little** Sarah Baker Mary - - - - -**Ruth Little** Silence Kingsley Jonathan Head Samuel Herrick Probable **Daniel Head** Sarah Herrick Nathaniel Butler Hannah Davenport **Hanna Phillips Head** Samuel Herrick Butler Judith Livingston Jonathan D. Pearce **Shanghai Pierce** Texas Cattleman