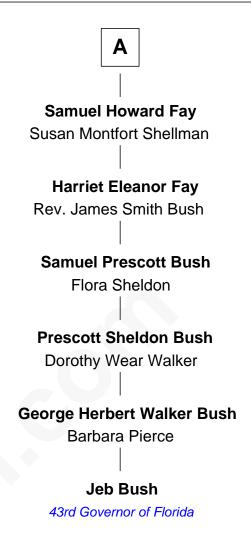

## William Hutchinson Anne Marbury **Susanna Hutchinson Edward Hutchinson** John Cole Katherine Hamby Susanna Cole Col. Elisha Hutchinson Thomas Eldred Hannah Hawkins Susanna Eldred **Hannah Hutchinson** Jeffrey Champlin John Ruck **Emlin Champlin** Hannah Ruck Joseph Wilbore Theophilus Lillie **Ambless Wilbore** John Lillie Nathaniel Stoddard Abigail Breck Susanna Stoddard **Anne Lillie** Samuel Howard Isaac Pearce Jonathan D. Pearce **Harriet Howard** Hanna Phillips Head Samuel Prescott Phillips Fay **Shanghai Pierce** Texas Cattleman