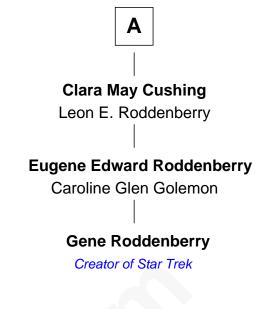

## **Gene Roddenberry**

Creator of Star Trek

| Peter               | Tallman                 |
|---------------------|-------------------------|
| with wife           | with wife               |
| Joan Briggs         | Ann Hill                |
|                     |                         |
| Ruth Tallman        | Mary Tallman            |
| Israel Shaw         | John Pearce             |
|                     |                         |
| Comfort Shaw        | Mary Pearce             |
| John Simmons        | John Read               |
|                     |                         |
| Deborah Simmons     | Joseph Read             |
| Thomas Davenport    | Grace Pray              |
|                     |                         |
| Hannah Davenport    | Hannah Read             |
| Daniel Head         | Oliver Whitwell         |
|                     |                         |
| Hanna Phillips Head | Mary Whitwell           |
| Jonathan D. Pearce  | James Morrison          |
|                     |                         |
| Shanghai Pierce     | Clarissa H. Morrison    |
| Texas Cattleman     | John Bourn              |
|                     |                         |
|                     | Malina E. Bourn         |
|                     | William Wallace Cushing |
|                     |                         |
|                     | Α                       |