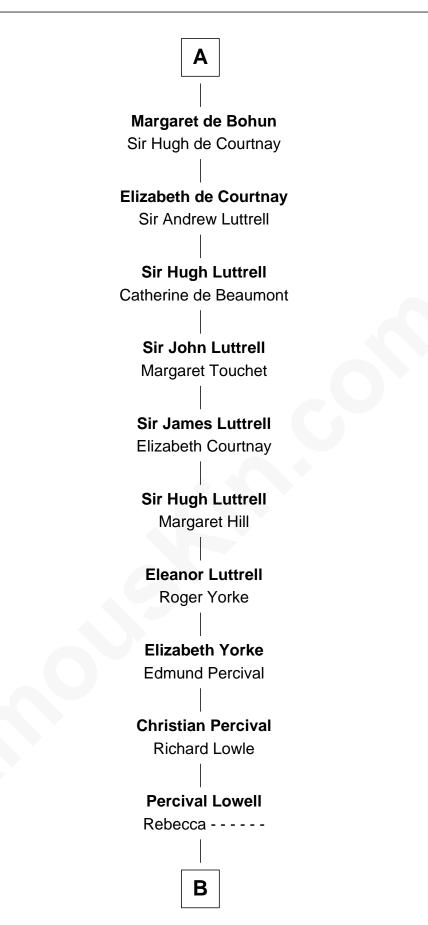

## FamousKin.com Relationship Chart of

William the Conqueror King of England

22nd Great-grandfather of

**Rev. William Greenleaf Eliot** Founder, Washington Univ - St Louis

| William the Conqueror<br>Matilda of Flanders      |
|---------------------------------------------------|
| Henry I, King of England<br>Maud of Scotland      |
| Maud of England<br>Geoffrey Plantagenet           |
| Henry II, King of England<br>Eleanor of Aquitaine |
| John, King of England<br>Isabelle of Angoulême    |
| Henry III, King of England<br>Eleanor of Provence |
| Edward I, King of England<br>Eleanor of Castile   |
| Elizabeth Plantagenet<br>Humphrey de Bohun        |

Α