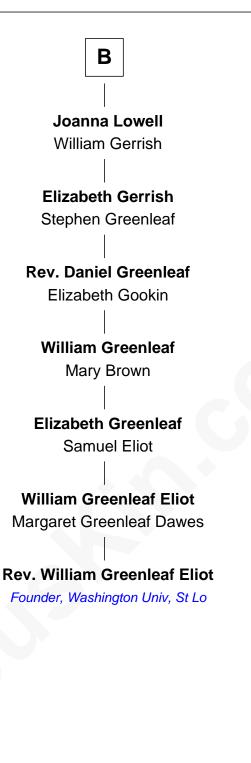

## FamousKin.com Relationship Chart of

William the Conqueror King of England

22nd Great-grandfather of

**Rev. William Greenleaf Eliot** Founder, Washington Univ - St Louis

| William the Conqueror<br>Matilda of Flanders      |
|---------------------------------------------------|
| Henry I, King of England<br>Maud of Scotland      |
| Maud of England<br>Geoffrey Plantagenet           |
| Henry II, King of England<br>Eleanor of Aquitaine |
| John, King of England<br>Isabelle of Angoulême    |
| Henry III, King of England<br>Eleanor of Provence |
| Edward I, King of England<br>Eleanor of Castile   |
| Elizabeth Plantagenet<br>Humphrey de Bohun        |