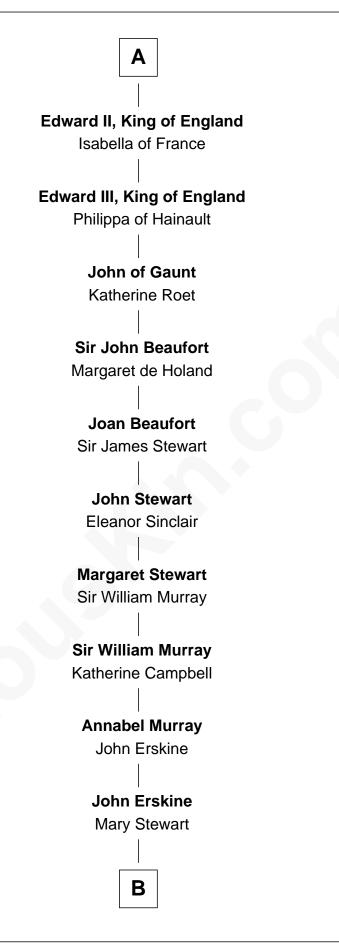

## FamousKin.com Relationship Chart of

Edward Aetheling

( - c1057)

19th Great-grandfather of

## Major John Pitcairn

British Commander at Battle of Lexington

| <b>Edward Aetheling</b><br>Agatha            |
|----------------------------------------------|
| St. Margaret of Scotland                     |
| Malcolm III of Scotland                      |
|                                              |
| Maud of Scotland<br>Henry I, King of England |
| Maud of England                              |
| Geoffrey Plantagenet                         |
|                                              |
|                                              |
| Henry II, King of England                    |
| Eleanor of Aquitaine                         |
|                                              |
| John, King of England                        |
|                                              |
| Isabelle of Angoulême                        |
|                                              |
| Henry III, King of England                   |
| Eleanor of Provence                          |
|                                              |
| Edward I, King of England                    |
| Eleanor of Castile                           |
|                                              |
|                                              |
| Α                                            |