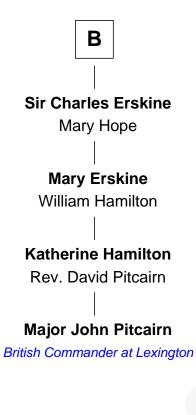

## FamousKin.com Relationship Chart of

Edward Aetheling

( - c1057)

19th Great-grandfather of

## Major John Pitcairn

British Commander at Battle of Lexington

| <b>Edward Aetheling</b><br>Agatha            |
|----------------------------------------------|
| St. Margaret of Scotland                     |
| Malcolm III of Scotland                      |
|                                              |
| Maud of Scotland<br>Henry I, King of England |
| Maud of England                              |
| Geoffrey Plantagenet                         |
|                                              |
|                                              |
| Henry II, King of England                    |
| Eleanor of Aquitaine                         |
|                                              |
| John, King of England                        |
|                                              |
| Isabelle of Angoulême                        |
|                                              |
| Henry III, King of England                   |
| Eleanor of Provence                          |
|                                              |
| Edward I, King of England                    |
| Eleanor of Castile                           |
|                                              |
|                                              |
| Α                                            |