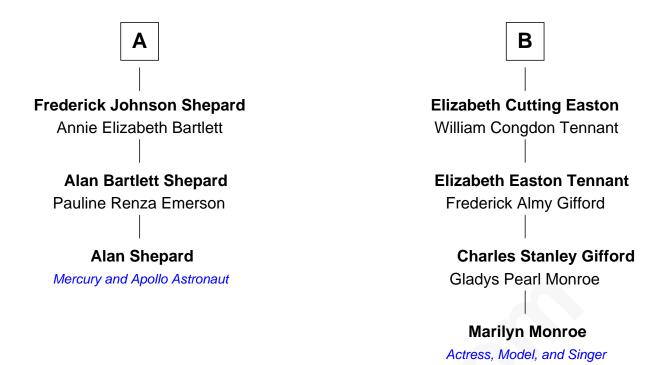

## FamousKin.com Relationship Chart of

**Alan Shepard** 

Mercury and Apollo Astronaut

9th cousin 1 time removed of

Actress, Model, and Singer

## **Richard Warren** Elizabeth Walker **Nathaniel Warren** Elizabeth Warren Sarah Walker Richard Church **Mercy Warren Nathaniel Church** Jonathan Delano Sarah Barstow Jonathan Delano **Charles Church** Mary Pope Amy Hatch **Sylvanus Delano Deborah Church** Wing Spooner Elizabeth Abbott Anna Delano **Benjamin Spooner** Sarah Hunt Abner Johnson Dr. Abner R. Johnson Mary Ann Spooner Mary Quimby James Coggeshall Easton John William Easton Rosina E. Johnson William Henry Shepard Frances Ann Franklin В