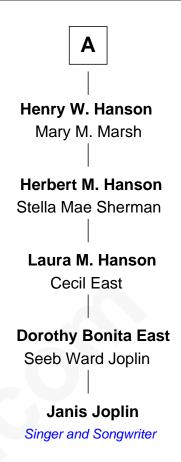

## William Beardsley Mary Harvey **Mary Beardsley** Samuel Beardsley Abigail Clark **Thomas Wells Mary Wells** William Beardsley Elizabeth Brown Stephen Belden Samuel Beardsley **Esther Belding Eunice Brown** Nathaniel Gunn **Thankful Beardsley Asahel Gunn** Jeduthan Thompson Thankful Marsh Joseph Thompson **Asahel Gunn** Lucy Gunn Mary Ann Sharp **Cynthia Thompson Persis Gunn Sherwood Edward Stratton** William Hoar alias Hanson **General Tom Thumb John Milton Hanson Dwarf Circus Performer** Laura Ann Wood