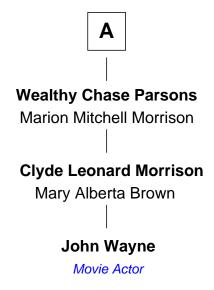

## FamousKin.com Relationship Chart of

**John Wayne** 

Movie Actor

7th cousin 2 times removed of

4th President of Ireland

| Samu                  | iel Fuller                |
|-----------------------|---------------------------|
| not married           | with wife                 |
| Ruth Bassett          | Mary                      |
| Probable              |                           |
| John Sprague          | Ann Fuller                |
| Lydia                 | Joseph Smith              |
|                       |                           |
| Lydia Sprague         | Thomas Smith              |
| George Way            | Judith Miller             |
|                       |                           |
| Dorcas Way            | Josiah Smith              |
| Jonathan Murray       | Mary Barker               |
| Eber Murray           | Elisha Smith              |
| Azubah                | Mary Butler Bass          |
|                       | ,                         |
| Elizabeth Murray      | Cordelia Miller Smith     |
| William Buck          | William Robert Pearmain   |
|                       |                           |
| Murray Buck           | Margaret Cushing Pearmain |
| Polly Thorp           | Dr. Hamilton Osgood       |
|                       |                           |
| Abigail Buck          | Mary Alden Osgood         |
| lenry Charles Parsons | Erskine Childers          |
|                       |                           |
| A                     | Erskine Childers          |
|                       | 4th President of Ireland  |