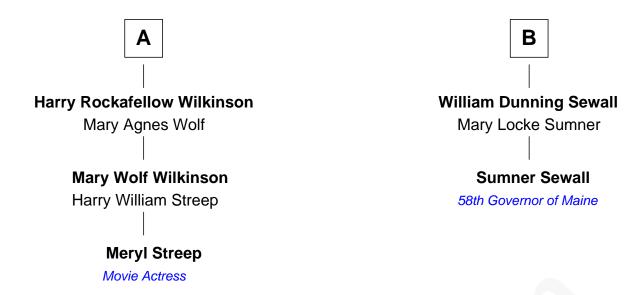

## FamousKin.com Relationship Chart of

**Meryl Streep** 

Movie Actress

8th cousin 1 time removed of

58th Governor of Maine

| Elizab               | eth Ring                 |
|----------------------|--------------------------|
| with husband         | with husband             |
| Stephen Deane        | Josias Cooke             |
|                      |                          |
| Elizabeth Deane      | Bethia Cooke             |
| William Twining      | Joseph Harding           |
| Stephen Twining      | Nathaniel Harding        |
| Abigail Young        | Hannah Collins           |
| John Twining         | Jonathan Harding         |
| Elizabeth Kirk       | Huldah Rich              |
| Eleazer Twining      | Hannah Harding           |
| Mary                 | Isaiah Crooker           |
| Mary Twining         | Jonathan Harding Crooker |
| Abraham Wilkinson    | Hannah Duncan            |
| Samuel T. Wilkinson  | Charles Crooker          |
| Julianna V. Simpson  | Rachel Sewall            |
| Eleazer T. Wilkinson | Emma Duncan Crooker      |
| Margaret Betts       | Arthur Sewall            |
| A                    | В                        |