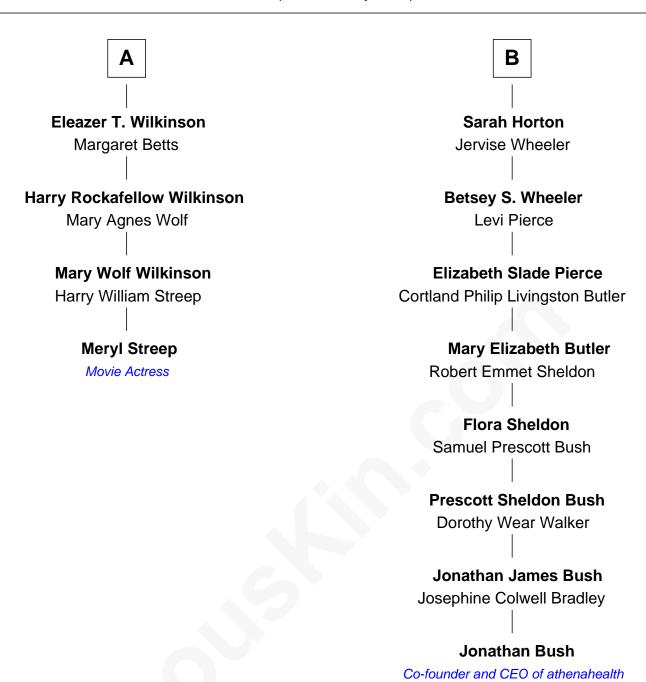

## FamousKin.com Relationship Chart of

**Meryl Streep** 

Movie Actress

10th cousin 4 times removed of

Co-founder and CEO of athenahealth

| Henry Howland  Margaret |                  |
|-------------------------|------------------|
|                         |                  |
|                         |                  |
|                         |                  |
| Henry Howland           | John Howland     |
| Mary                    | Elizabeth Tilley |
|                         |                  |
| Abigail Howland         | Hope Howland     |
| John Young              | John Chipman     |
|                         |                  |
|                         |                  |
| Abigail Young           | Hope Chipman     |
| Stephen Twining         | John Huckins     |
|                         |                  |
| John Twining            | Hope Huckins     |
| Elizabeth Kirk          | Thomas Nelson    |
|                         |                  |
| Eleazer Twining         | Hannah Nelson    |
| Mary                    | Jabez Wood       |
| Mary                    | Jabez Wood       |
|                         |                  |
| Mary Twining            | Rev. Jabez Wood  |
| Abraham Wilkinson       | Joanna Short     |
|                         |                  |
| Samuel T. Wilkinson     | Joanna Wood      |
| Julianna V. Simpson     | Comfort Horton   |
|                         |                  |
|                         |                  |
| <b>A</b>                | В                |
| * *                     |                  |