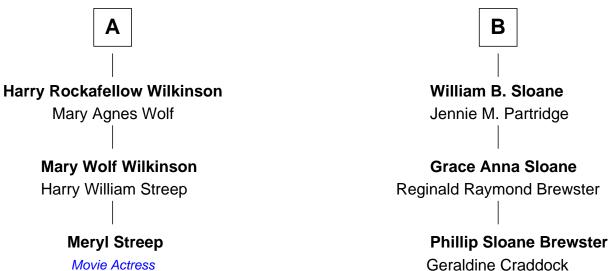

## **Diane Brewster**

TV and Movie Actress

| Elizabeth Ring       |                          |
|----------------------|--------------------------|
| with husband         | with husband             |
| Stephen Deane        | Josias Cooke             |
|                      |                          |
| Elizabeth Deane      | Josiah Cooke             |
| William Twining      | Deborah Hopkins          |
| Stephen Twining      | Josiah Cooke             |
| Abigail Young        | Mary                     |
| John Twining         | Desire Cooke             |
| Elizabeth Kirk       | Beriah Higgins           |
| Eleazer Twining      | Thankful Higgins         |
| Mary                 | William Bushnell         |
| Mary Twining         | Alexander Bushnell       |
| Abraham Wilkinson    | Chloe Waite              |
| Samuel T. Wilkinson  | Sterling Graves Bushnell |
| Julianna V. Simpson  | Hulda Holcomb            |
| Eleazer T. Wilkinson | Rosella Bushnell         |
| Margaret Betts       | Jonathan West Sloane     |
| Α                    | В                        |

Geraldine Craddock