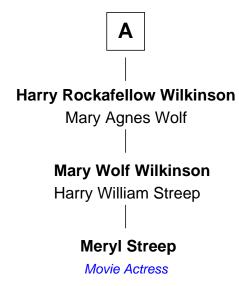

## FamousKin.com Relationship Chart of

**Meryl Streep** 

Movie Actress

6th cousin 3 times removed of

Co-Founder of Marshall Fields

| Henry Howland  Mary  |                               |
|----------------------|-------------------------------|
|                      |                               |
|                      |                               |
| Abigail Howland      | Zoeth Howland                 |
| John Young           | Abigail                       |
| Abigail Young        | Benjamin Howland              |
| Stephen Twining      | Judith Sampson                |
| John Twining         | Abigail Howland               |
| Elizabeth Kirk       | Jonathan Ricketson            |
| Eleazer Twining      | John Ricketson                |
| Mary                 | Phebe Russell                 |
| Mary Twining         | Deborah Ricketson             |
| Abraham Wilkinson    | Samuel Potter                 |
| Samuel T. Wilkinson  | Rebecca Potter                |
| Julianna V. Simpson  | Benjamin Palmer<br>           |
| Eleazer T. Wilkinson | Potter Palmer                 |
| Margaret Betts       | Co-Founder of Marshall Fields |
| A                    |                               |