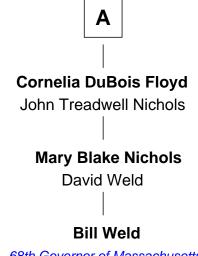

## FamousKin.com Relationship Chart of

John Quincy Adams 6th U.S. President

4th cousin 5 times removed of

68th Governor of Massachusetts

30 Apr 2024

## William Cogswell Susanna Hawkes Susanna Cogswell **Hester Cogswell** Benjamin White Samuel Bishop **Ann White** Samuel Bishop Sarah Fobes Peter Boylston **Susannah Boylston Hannah Bishop** John Adams Matthew Perkins John Adams **Hannah Perkins** Abigail Quincy Smith Joseph Kirkland **John Quincy Adams** Gen. Joseph Kirkland Sarah Backus 6th U.S. President Sarah Backus Kirkland John Gelston Floyd John Gelston Floyd Julia Floyd DuBois

68th Governor of Massachusetts