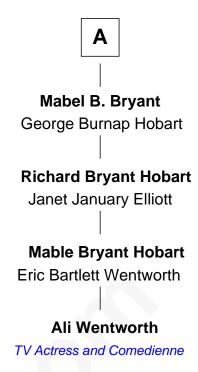

## FamousKin.com Relationship Chart of

Henry David Thoreau

American Author and Poet

6th cousin 4 times removed of

TV Actress and Comedienne

Ali Wentworth photo by <u>David Shankbone</u> (CC BY SA 3.0 DE)