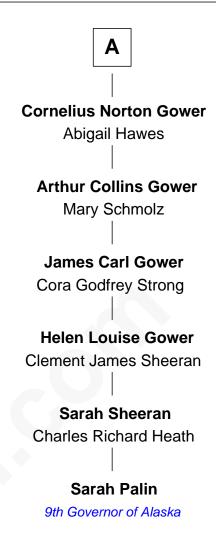

## FamousKin.com Relationship Chart of

**Henry David Thoreau** 

American Author and Poet

6th cousin 6 times removed of

9th Governor of Alaska

## **Richard Warren** Elizabeth Walker Elizabeth Warren **Abigail Warren** Richard Church **Anthony Snow Abigail Church Lydia Snow** Samuel Thaxter Stephen Skiffe **Abigail Skiffe Sarah Thaxter** Peter Dunbar Shubal Smith **Abigail Smith** Samuel Dunbar Mary Hayward Barnabas Gibbs **Asa Dunbar Susannah Gibbs** Mary Jones Thomas Claghorn **Cynthia Dunbar** Lydia Claghorn Cornelius Norton John Thoreau **Henry David Thoreau Susannah Norton** American Author and Poet James Gower