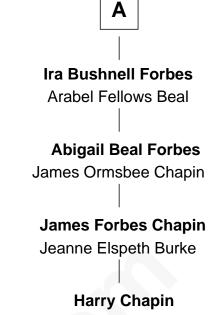

## FamousKin.com Relationship Chart of

Henry David Thoreau American Author and Poet

6th cousin 4 times removed of

Harry Chapin Singer and Songwriter

## Walter Haynes Elizabeth - - - - -**Sufferance Haynes John Haynes** Nathaniel Treadway **Dorothy Noyes Elizabeth Haynes** Lydia Treadway Josiah Jones Henry Balcom **Josiah Jones Elizabeth Balcom** Gershom Rice Abigail Barnes **Elisha Jones** Sarah Rice Mary Allen Daniel Duncan **Mary Jones** John Duncan Asa Dunbar Rebecca - - - - -**Cynthia Dunbar** Lucretia Duncan John Thoreau Asa Forbes Henry David Thoreau **Alexander Augustus Forbes** American Author and Poet Nancy Bushnell

© 2010-2024 FamousKin.com

Α

Singer and Songwriter

Harry Chapin photo by Larry D. Moore (CC BY-SA 3.0)