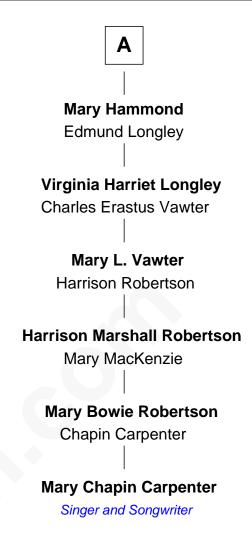

## FamousKin.com Relationship Chart of

Henry David Thoreau

American Author and Poet

6th cousin 6 times removed of

Mary Chapin Carpenter Singer and Songwriter

**Richard Warren** Elizabeth Walker **Elizabeth Warren** Sarah Warren Richard Church John Cooke **Abigail Church** Sarah Cooke Samuel Thaxter Arthur Hathaway **Sarah Thaxter Mary Hathaway** Peter Dunbar Samuel Hammond Samuel Dunbar **Seth Hammond** Mary Hayward Mercy Randall **Asa Dunbar** Jedediah Hammond Mary Jones Elizabeth Jenney **Cynthia Dunbar** Jeduthan Hammond John Thoreau Mary Jenney **Henry David Thoreau** Jedediah Hammond American Author and Poet Nancy Brooks