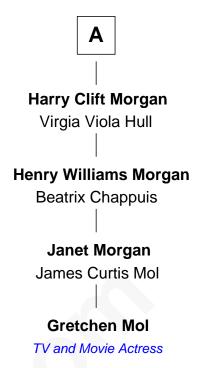

## **James Morgan** Margery Hill Hannah Morgan James Morgan Nehemiah Royce Mary Vine Lydia Royce William Morgan Margaret Avery **Daniel Messenger** Susannah Messenger **Solomon Morgan** Mary Walworth **Ebenezer Hopkins Tabitha Hopkins** Elisha Morgan Dr. Abiathar Millard Abigail Morgan **Phoebe Millard** Elisha Morgan Nathaniel Fillmore Caroline Morgan **Coleby Mitchell Morgan** Millard Fillmore Julia A. Williams 13th U.S. President **Henry Williams Morgan** Lydia Clift Williams