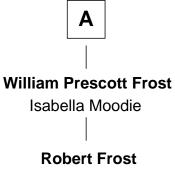

## FamousKin.com Relationship Chart of

Millard Fillmore 13th U.S. President

6th cousin 2 times removed of

Robert Frost Poet and Playwright

**Thomas Emerson** Elizabeth Brewster **Nathaniel Emerson Rev. John Emerson** Sarah - - - - -**Ruth Symonds Mary Emerson** Thomas Emerson Samuel Phillips Philippa Perkins **Mary Emerson Mary Phillips** Stephen Story George Abbott **Philippa Story** Sarah Abbott Ebenezer Wood Rev. Nathan Holt Hepzibah Wood Sarah Holt Nathaniel Fillmore William Frost Nathaniel Fillmore Samuel Abbott Frost **Phoebe Millard** Mary Blunt William Prescott Frost **Millard Fillmore** Judith Colcord 13th U.S. President

Α

Poet and Playwright