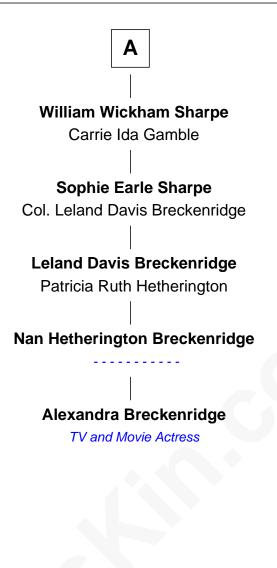

## FamousKin.com Relationship Chart of

Jasper Crane (c1600 - c1681) Great Migration Immigrant 1640

10th Great-grandfather of

## Alexandra Breckenridge

TV and Movie Actress

| Jasper Crane          |
|-----------------------|
| Alice                 |
|                       |
| Azariah Crane         |
| Mary Treat            |
|                       |
| Mary Crane            |
| John Baldwin          |
|                       |
| Ezekiel Baldwin       |
| Sarah Baldwin         |
|                       |
| <b>Rachel Baldwin</b> |
| Zadock Hedden         |
|                       |
| Josiah Hedden         |
| Elizabeth June        |
|                       |
| Mary Frances Hedden   |
| James Ennis Woodruff  |
|                       |
| Sophia Earle Woodruff |
| Charles Hadden Sharpe |
|                       |
|                       |
| A                     |
|                       |