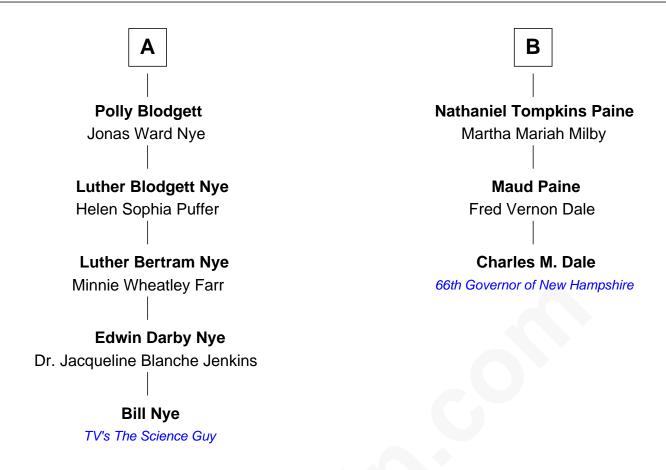

## FamousKin.com Relationship Chart of

**Bill Nye** 

TV's The Science Guy

9th cousin 2 times removed of

66th Governor of New Hampshire

## **Richard Warren** Elizabeth Walker Sarah Warren Elizabeth Warren John Cooke Richard Church Joseph Church Sarah Cooke Mary Tucker **Arthur Hathaway** Joseph Church **John Hathaway Grace Shaw** Joanna Pope **Caleb Church Sarah Hathaway** John Cannon Deborah Woodworth **Cornelius Cannon Ebenezer Church** Mehitable Haskell Hannah Wood **Mary Church Kezia Cannon** David Barr **Gamaliel Tompkins** Probable **Mary Tompkins Keziah Barr** Luther Blodgett Dr. Zina Grosvenor Paine В