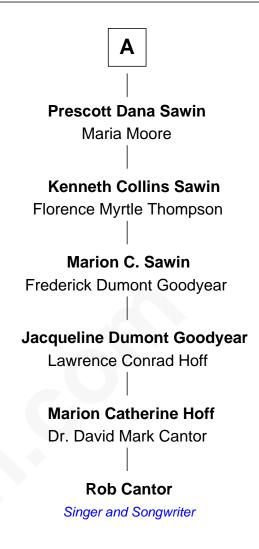

## **Jacob Cooke Damaris Hopkins Martha Cooke Elizabeth Cooke** Elkanah Cushman John Doty Josiah Cushman **John Doty** Susanna Shurtleff Mehitable Nelson **John Doty Anna Cushman** Lydia Dunham Robert Avery Sarah Avery **Elizabeth Doty** John Burnap Issachar Fuller Isaac Fuller **Anna Burnap Ebenezer Young** Lydia Ellis **Harriet Olivia Avery Young Ezra Fuller** Charles Lewis Tiffany Sarah Lucinda Soule **Louis Comfort Tiffany Abigail Fuller** John D. Sawin American Stained Glass Artist