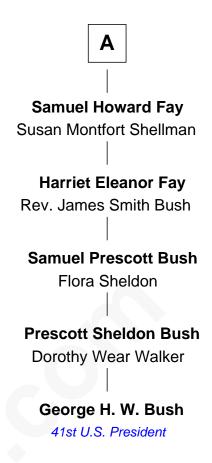

## FamousKin.com Relationship Chart of

**Louis Comfort Tiffany** 

American Stained Glass Artist

7th cousin 4 times removed of

George H. W. Bush 41st U.S. President

## **Wolston Child** Ellen Empson Rev. Benjamin Child Joshua Child Sarah Shenton Mary Sadler **Benjamin Child** John Child Mary Bowen Mary Warren Joshua Child John Child Elizabeth Morris Hannah French **Dorothy Child Hannah Child Ebenezer Draper** John Fay **Isaac Draper** Jonathan Fay Chloe Tingley Joanna Phillips **Chloe Draper Jonathan Fay Comfort Tiffany** Lucy Prescott **Charles Lewis Tiffany** Samuel Prescott Phillips Fay Harriet Olivia Avery Young **Harriet Howard Louis Comfort Tiffany** American Stained Glass Artist