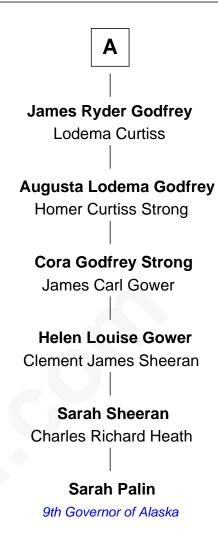

## FamousKin.com Relationship Chart of

**Louis Comfort Tiffany** 

American Stained Glass Artist

7th cousin 5 times removed of

9th Governor of Alaska

| Stephen Hopkins               |                       |
|-------------------------------|-----------------------|
| with wife                     | with wife             |
| Elizabeth Fisher              | Mary Kent alias Black |
|                               |                       |
| Damaris Hopkins               | Giles Hopkins         |
| Jacob Cooke                   | Catherine Whelden     |
| Martha Cooke                  | Deborah Hopkins       |
| Elkanah Cushman               | Josiah Cooke          |
| Josiah Cushman                | Deborah Cooke         |
| Susanna Shurtleff             | Moses Godfrey         |
| Anna Cushman                  | George Godfrey        |
| Robert Avery                  | Mercy Knowles         |
|                               | Probable              |
| Sarah Avery                   | Knowles Godfrey       |
| John Burnap                   | Jerusha Rider         |
| Anna Burnap                   | Knowles Godfrey       |
| Ebenezer Young                | Mary Ryder            |
| Harriet Olivia Avery Young    | Benjamin Godfrey      |
| Charles Lewis Tiffany         | Harriet Cooper        |
|                               |                       |
| Louis Comfort Tiffany         | A                     |
| American Stained Glass Artist |                       |