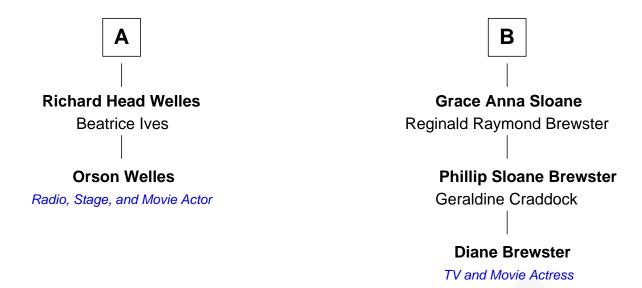

## FamousKin.com Relationship Chart of

**Orson Welles** 

Radio, Stage, and Movie Actor

8th cousin 1 time removed of

TV and Movie Actress

## William Pabodie Elizabeth Alden **Martha Pabodie Ruth Pabodie** William Fobes Benjamin Bartlett **Ruth Bartlett Constant Fobes** John Little John Murdock **Fobes Little Robert Murdock** Sarah Baker Annie - - - - -**Margaret Murdock Ruth Little** Jonathan Head Elisha Partridge Jonathan Head **Harper Partridge** Lucinda Haskell Hepzibah Livermore **Orson Sherman Head** Reuben R. Partridge Annie Elizabeth Morrison Mary Jane Treadwell Mary Blanche Head Jennie M. Partridge William B. Sloane Richard Jones Welles В