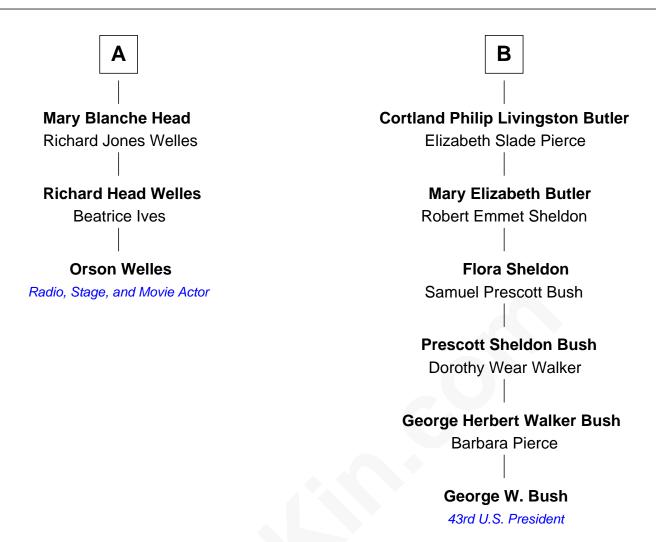

## FamousKin.com Relationship Chart of

**Orson Welles** 

Radio, Stage, and Movie Actor

9th cousin 3 times removed of

George W. Bush 43rd U.S. President