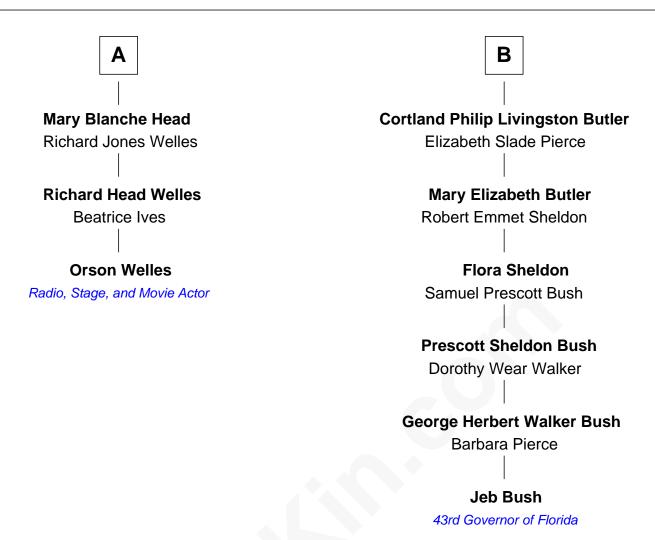

## FamousKin.com Relationship Chart of

**Orson Welles** 

Radio, Stage, and Movie Actor

9th cousin 3 times removed of

43rd Governor of Florida

## **Thomas Mitchell** Maria Tromdin **Constant Mitchell Experience Mitchell** John Fobes Jane Cooke **William Fobes** Elizabeth Mitchell Martha Pabodie John Washburn **Constant Fobes Mary Washburn** John Little Samuel Kingsley **Samuel Kingsley Fobes Little** Sarah Baker Mary - - - - -**Ruth Little** Silence Kingsley Jonathan Head Samuel Herrick Probable Jonathan Head Sarah Herrick Nathaniel Butler Hepzibah Livermore **Orson Sherman Head** Samuel Herrick Butler Judith Livingston Mary Jane Treadwell В