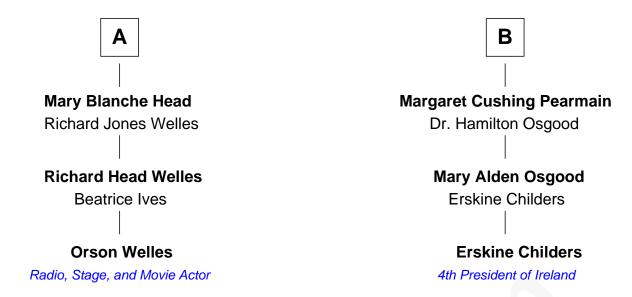

## FamousKin.com Relationship Chart of

**Orson Welles** 

Radio, Stage, and Movie Actor

9th cousin of

4th President of Ireland

## **Edward Winslow** Magdalen Oliver **Kenelm Winslow Josiah Winslow** Ellen Newton Margaret Bourne **Ellen Winslow Margaret Winslow** Samuel Baker John Miller Samuel Baker Josiah Miller Sarah Snow Mary Barker Sarah Baker **Judith Miller** Fobes Little Thomas Smith **Ruth Little Josiah Smith** Jonathan Head Mary Barker Jonathan Head **Elisha Smith** Hepzibah Livermore Mary Butler Bass **Cordelia Miller Smith Orson Sherman Head** William Robert Pearmain Mary Jane Treadwell В