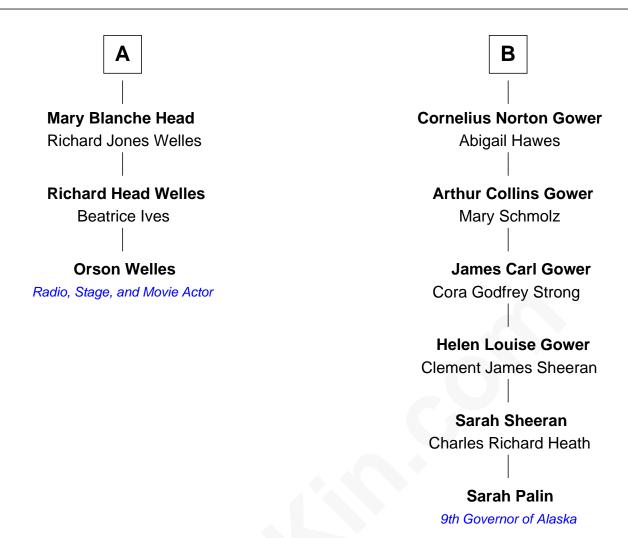

## FamousKin.com Relationship Chart of

**Orson Welles** 

Radio, Stage, and Movie Actor

9th cousin 3 times removed of

9th Governor of Alaska