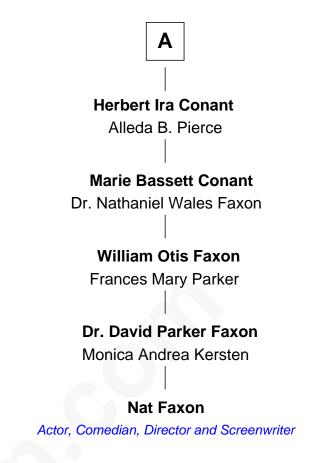

## FamousKin.com Relationship Chart of

**George Eastman** 

Founder of Eastman Kodak Company

6th cousin 5 times removed of



Actor, Comedian, Director and Screenwriter



## William Bradford Alice Richards **Hannah Bradford** John Bradford Joshua Ripley Mercy Warren **Alice Ripley** Alice Bradford Samuel Edgerton **Edward Mitchell Mary Edgerton Edward Mitchell Daniel Fuller** Elizabeth Cushing Alice Fuller **Edward Mitchell** Israel Ballard Jane Latham **Mary Ballard** Theodore Mitchell Thomas Kilbourn Ruhama Newton Maria Kilbourn **Hannah Mitchell** George Washington Eastman George Bassett **George Eastman** Mary F. Bassett Ira M. Conant Founder of Eastman Kodak Company



Nat Faxon photo by Mingle Media TV (CC BY-SA 2.0)