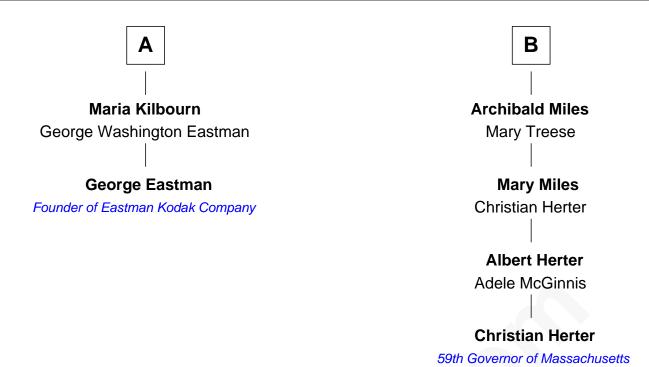

## FamousKin.com Relationship Chart of

**George Eastman** 

Founder of Eastman Kodak Company

8th cousin 2 times removed of

59th Governor of Massachusetts