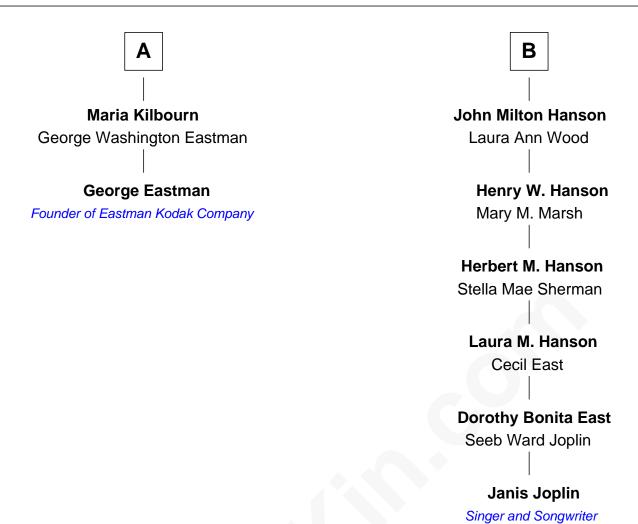

## FamousKin.com Relationship Chart of

**George Eastman** 

Founder of Eastman Kodak Company

8th cousin 4 times removed of

Singer and Songwriter