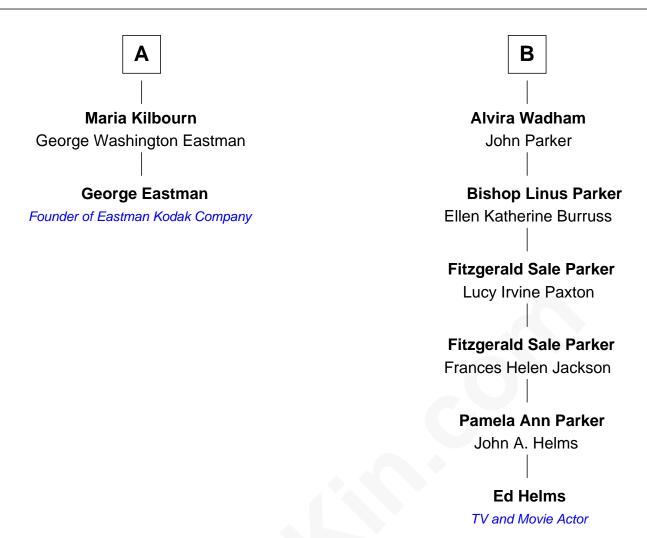

## FamousKin.com Relationship Chart of

**George Eastman** 

Founder of Eastman Kodak Company

8th cousin 4 times removed of

TV and Movie Actor

## Robert Stanley **Timothy Stanley** John Stanley Elizabeth - - - - -Elizabeth Uredge **Caleb Stanley** John Stanley Hannah Cowles Sarah Scott **Elizabeth Stanley Sarah Stanley** William Pitkin Joseph Gaylord John Gaylord **Joseph Pitkin** Mary Lord Elizabeth Hickox **Mary Pitkin** Elizabeth Gaylord David Hills Jeremiah Howe **Mary Hills Judith Howe** Russell Kilbourn Jonathan Wadham Thomas Kilbourn **Abraham Wadham** Tryphena Collins Mary Ballard В