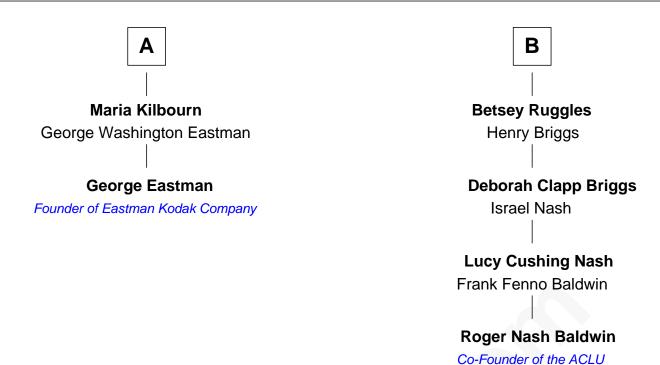

## FamousKin.com Relationship Chart of

**George Eastman** 

Founder of Eastman Kodak Company

8th cousin 2 times removed of

Roger Nash Baldwin Co-Founder of the ACLU

## Alexander Carpenter

**Alice Carpenter Juliana Carpenter** Gov. William Bradford George Morton William Bradford **Patience Morton** Alice Richards John Faunce **Hannah Bradford** Sarah Faunce Joshua Ripley **Edward Doty Alice Ripley Elizabeth Doty** Samuel Edgerton **Tobias Oakman Mary Edgerton** Samuel Oakman **Daniel Fuller** Elizabeth Hatch Alice Fuller Samuel Oakman **Deborah Turner** Israel Ballard **Mary Ballard Eunice Oakman** Thomas Kilbourn **Thomas Ruggles** В